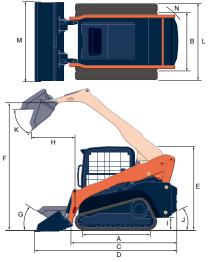

#### Dimensions

| Mode | əl                                        |        | SVL65-2     |
|------|-------------------------------------------|--------|-------------|
| А    | Length of track on ground                 | mm     | 1470        |
| В    | Track gauge                               | mm     | 1337        |
| С    | Length w/o bucket                         | mm     | 2725        |
| D    | Length w/bucket on ground                 | mm     | 3465        |
| Е    | Height to top of cab                      | mm     | 2029        |
| F    | Bucket hinge pin height at max. lift      | mm     | 3010        |
| G    | Rollback angle at carry position          | degree | 30          |
| Н    | Reach at max. lift and dump               | mm     | 886         |
| Ι    | Ground clearance                          | mm     | 233         |
| L    | Departure angle                           | degree | 30          |
| к    | Max. dump angle                           | degree | 40          |
| Г    | Vehicle width Standard track / Wide track | mm     | 1657 / 1717 |
| М    | Width with bucket                         | mm     | 1727 / 1880 |
| Ν    | Turning radius from center-machine rear   | mm     | 1451        |
|      |                                           |        |             |